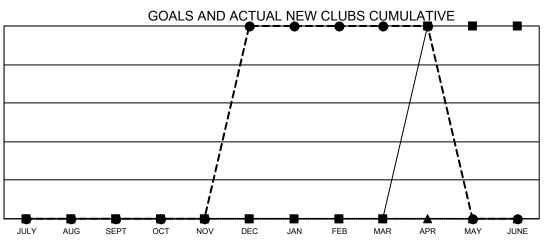

## GAT MONTHLY MEMBERSHIP PROGRESS REPORT

**Multiple District 39** 

Results as of: 4/30/2023

LOCATION: IDAHO

| Clubs                 |               |           |               | Members               |                           |                         |                                                    |  |
|-----------------------|---------------|-----------|---------------|-----------------------|---------------------------|-------------------------|----------------------------------------------------|--|
| RESULTS FOR 2022-2023 |               |           |               | RESULTS FOR 2022-2023 |                           |                         |                                                    |  |
| QUARTER               | NEW CLUB GOAL | NEW CLUBS | DROPPED CLUBS | QUARTER               | MEMBER GROWTH NET<br>GOAL | MEMBER GROWTH<br>ACTUAL | DROPPED<br>MEMBERS ACTUAL<br>(including transfers) |  |
| JULY/AUG/SEPT         | 0             | 0         | 0             | JULY/AUG/SE           | РТ 25                     | 19                      | 19                                                 |  |
| OCT/NOV/DEC           | 0             | 1         | 0             | OCT/NOV/DEC           | 25                        | 78                      | 48                                                 |  |
| JAN/FEB/MAR           | 0             | 0         | 1             | JAN/FEB/MAR           | 25                        | 53                      | 34                                                 |  |
| APR/MAY/JUNE          | 1             | 0         | 0             | APR/MAY/JUN           | IE 25                     | 27                      | 11                                                 |  |

CURRENT YEAR ACTUAL NEW CLUBS

- LAST YEAR ACTUAL NEW CLUBS

GOALS AND ACTUAL MEMBERS CUMULATIVE

| MEMBER GROWTH NET GOAL            |
|-----------------------------------|
| - MEMBER GROWTH ACTUAL            |
| - 🛦 - LAST YEAR MEMBERSHIP ACTUAL |
|                                   |