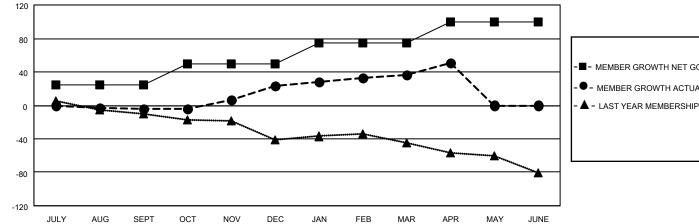

## GAT MONTHLY MEMBERSHIP PROGRESS REPORT

**Multiple District 39** 

Results as of: 4/30/2023

LOCATION: IDAHO

| Clubs                 |               |           |               | Members               |                           |                         |                                                    |  |
|-----------------------|---------------|-----------|---------------|-----------------------|---------------------------|-------------------------|----------------------------------------------------|--|
| RESULTS FOR 2022-2023 |               |           |               | RESULTS FOR 2022-2023 |                           |                         |                                                    |  |
| QUARTER               | NEW CLUB GOAL | NEW CLUBS | DROPPED CLUBS | QUARTER               | MEMBER GROWTH NET<br>GOAL | MEMBER GROWTH<br>ACTUAL | DROPPED<br>MEMBERS ACTUAL<br>(including transfers) |  |
| JULY/AUG/SEPT         | 0             | 0         | 0             | JULY/AUG/SE           | РТ 25                     | 19                      | 19                                                 |  |
| OCT/NOV/DEC           | 0             | 1         | 0             | OCT/NOV/DEC           | 25                        | 78                      | 48                                                 |  |
| JAN/FEB/MAR           | 0             | 0         | 1             | JAN/FEB/MAR           | 25                        | 53                      | 34                                                 |  |
| APR/MAY/JUNE          | 1             | 0         | 0             | APR/MAY/JUN           | IE 25                     | 27                      | 11                                                 |  |

CURRENT YEAR ACTUAL NEW CLUBS

- LAST YEAR ACTUAL NEW CLUBS

GOALS AND ACTUAL MEMBERS CUMULATIVE

| MEMBER GROWTH NET GOAL            |
|-----------------------------------|
| - MEMBER GROWTH ACTUAL            |
| - 🛦 - LAST YEAR MEMBERSHIP ACTUAL |
|                                   |